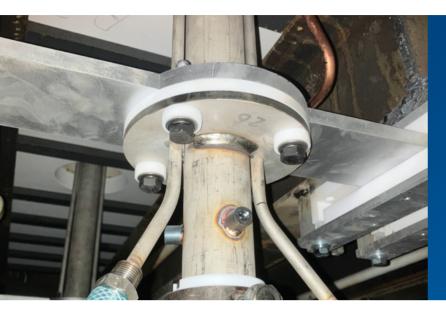

## Benefits of NEMT™

- Long life: The robust holder head design prevents coolant leakage, ensuring a extreme long life of equipment.
- **High safety**: The option to monitor the holder head temperature enables early detection of any electrode abnormalities, ensuring a safe operation.
- **Versatility**: Three types of electrode diameters are available 2 inches, 3 inches and 4 inches, providing flexibility for different application needs.
- Minimal downtime: Our electrode block is designed to minimize troubles during electrode push-up, saving working time and minimizing downtime.
- Excellent isolation: NEMT™ electrode holder offers superior isolation, ensuring safety during operation and preventing electrical trouble.