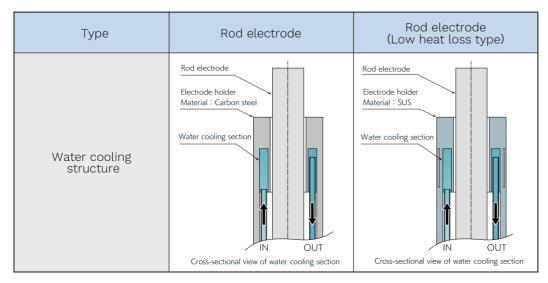

## Benefits of NEMT™

- Long life: The robust holder head design prevents coolant leakage, ensuring a extreme long life of equipment.
- **High safety**: The option to monitor the holder head temperature enables early detection of any electrode abnormalities, ensuring a safe operation.
- **Versatility**: Three types of electrode diameters are available 2 inches, 3 inches and 4 inches, providing flexibility for different application needs.
- Minimal downtime: Our electrode block is designed to minimize troubles during electrode push-up, saving working time and minimizing downtime.
- Excellent isolation: NEMT™ electrode holder offers superior isolation, ensuring safety during operation and preventing electrical trouble.